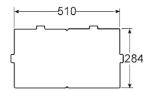

FLY-SHIELD 1, 2 and 4. It is the ideal alternative to conventional high voltage machines.

Models 1 and 2 are suitable for front of house flying insect control where discreet management is required.

Model 4 is suitable for larger areas where suspending the machine gives a massive 360 sq. metre approx. coverage.

Have you seen the Coffee and Lunch Fly Shields?



Actual size W 34.5 x H 25 x D 11.5 cm

## Fly Shield 2

**Specification** 

Approx. coverage up to 180 sq. metres

Voltage230vTotal Watts45wBallastElectronicBacklight lamp2 x 18w UVAFinishGrained stainlessConstruction430 stainless steel

**CE approved** EN60335-1:2012 & 2014/35EU

**Guarantee** 2 years (except lamps and glue board).

Terms and conditions apply

## Packing Details

Width 60 cm Height 26 cm Depth 17 cm Weight 4 kg



### **Replacement Order Code:**

**LL18WX** lamp – standard

LL18WS lamp – shatter resistant
MG2TRA glue boards (pack of 6)