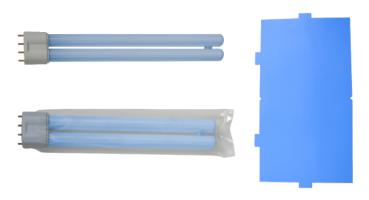

### **Replacement Order Code:**

**LL18WX** lamp – standard

LL18WS lamp – shatter resistant
MG2TRA glue boards (pack of 6)