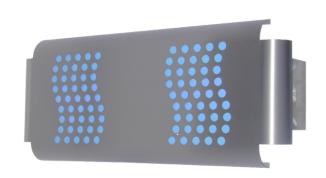

#### **Order Code:**

**FG2CBS** – Fly Shield 2 with 2 standard lamps. **FG2CSS** – Fly Shield 2 with 2 shatter resistant lamps.

The Insect-a-clear **FLY-SHIELD range** comprises three models, the FLY-SHIELD 1, 2 and 4. It is the ideal alternative to conventional high voltage machines.

Models 1 and 2 are suitable for front of house flying insect control where discreet management is required.

Model 4 is suitable for larger areas where suspending the machine gives a massive 360 sq. metre approx. coverage.

## Fly Shield 2

**Specification** 

Approx. coverage up to 180 sq. metres

Voltage230vTotal Watts45wBallastElectronicBacklight lamp2 x 18w UVAFinishGrained stainlessConstruction430 stainless steel

**CE approved** EN60335-1:2012 & 2014/35EU